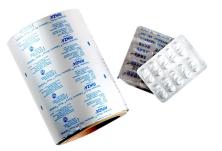

#### 2.4 PHAMACEUTICAL FOIL (HHF)

Alloy: 8011/8021 Temper: O/H18

Thickness: 20-40micron Width: 300-600mm

Surface: Single bright side

Alloy: 8011/1100 Temper: O/H22

Thickness: 15-40micron Width: 200-1400mm