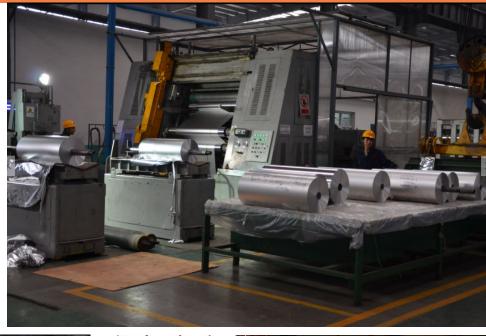

FOIL

#### 2.4 PHAMACEUTICAL FOIL (HHF)

Alloy: 8011/8021 Temper: O/H18

Thickness: 20-40micron Width: 300-600mm

Surface: Single bright side



Alloy: 8011/1100 Temper: O/H22

Thickness: 15-40micron Width: 200-1400mm

#### 2.6 LMAINATED FOIL

Alloy: 8011/1235

Temper: O

Thickness: 6-50micron Width: 200-1400mm

Surface: Single bright side

#### **APPLICATION**











### 2. ALUMINIUM FOIL

#### 2.7 HEAT-SEAL FOIL

Alloy: 8011 Temper: O

Thickness: 30-60micron Width: 200-1400mm



Alloy: 8011/1100/3003

Temper: O/H22

Thickness: 90-200micron Width: 200-1400mm

Surface: Double bright side

#### 2.9 CIGARETTE FOIL

Alloy: 8011/1235

Temper: O

Thickness: 6-7micron Width:600-1400mm

Surface: Single bright side

#### **APPLICATION**





WORKSHOP 车间展示

### 3. WORKSHOP



CASTING MACHINE











### **PACKING**

suspension type 悬挂式 flatways 平放式

# 4. PACKING (suspension type 悬挂式)





# 4. PACKING (flatways 平放式)