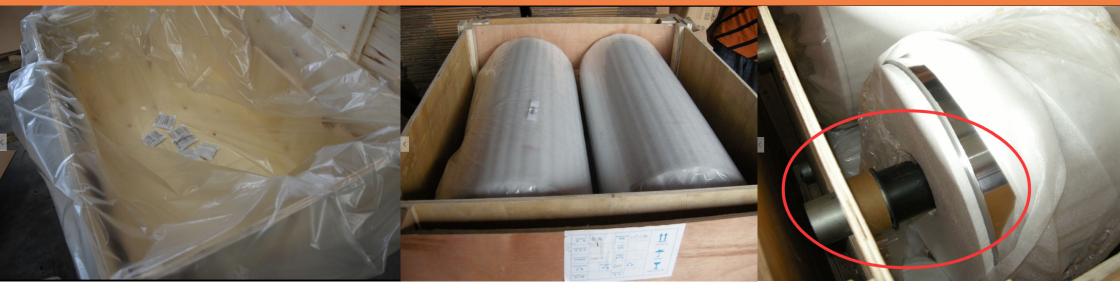

Width: 300-600mm

Surface: Single bright side



Alloy: 8011/1100 Temper: O/H22

Thickness: 15-40micron Width: 200-1400mm

#### 2.6 LMAINATED FOIL

Alloy: 8011/1235

Temper: O

Thickness: 6-50micron Width: 200-1400mm

Surface: Single bright side

#### **APPLICATION**











### 2. ALUMINIUM FOIL

#### 2.7 HEAT-SEAL FOIL

Alloy: 8011 Temper: O

Thickness: 30-60micron Width: 200-1400mm



Alloy: 8011/1100/3003

Temper: O/H22

Thickness: 90-200micron Width: 200-1400mm

Surface: Double bright side

#### 2.9 CIGARETTE FOIL

Alloy: 8011/1235

Temper: O

Thickness: 6-7micron Width:600-1400mm

Surface: Single bright side

#### **APPLICATION**





WORKSHOP 车间展示

### 3. WORKSHOP



CASTING MACHINE











### **PACKING**

suspension type 悬挂式 flatways 平放式

# 4. PACKING (suspension type 悬挂式)





# 4. PACKING (flatways 平放式)