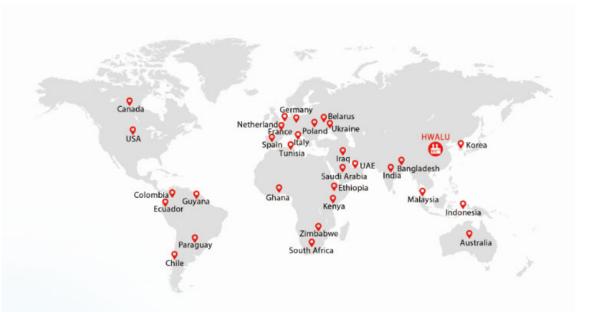

The International trade department began the export business on 2011, with the sales about 12 and annual export about 80000 tons.

Our main market is showed below.

With the accumulation for more than 7 years, LCALU has established its Brand abroad.