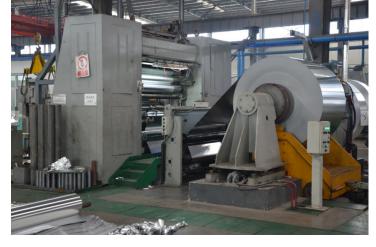

L

#### 2.4 PHAMACEUTICAL FOIL (HHF)

Alloy: 8011/8021 Temper: O/H18

Thickness: 20-40micron Width: 300-600mm

Surface: Single bright side



Alloy: 8011/1100 Temper: O/H22

Thickness: 15-40micron Width: 200-1400mm

#### 2.6 LMAINATED FOIL

Alloy: 8011/1235

Temper: O

Thickness: 6-50micron Width: 200-1400mm

Surface: Single bright side

#### **APPLICATION**











### 2. ALUMINIUM FOIL

#### 2.7 HEAT-SEAL FOIL

Alloy: 8011 Temper: O

Thickness: 30-60micron Width: 200-1400mm



Alloy: 8011/1100/3003

Temper: O/H22

Thickness: 90-200micron Width: 200-1400mm

Surface: Double bright side

#### 2.9 CIGARETTE FOIL

Alloy: 8011/1235

Temper: O

Thickness: 6-7micron Width:600-1400mm

Surface: Single bright side

#### **APPLICATION**





WORKSHOP 车间展示

### 3. WORKSHOP



CASTING MACHINE











### **PACKING**

suspension type 悬挂式 flatways 平放式

# 4. PACKING (suspension type 悬挂式)





# 4. PACKING (flatways 平放式)