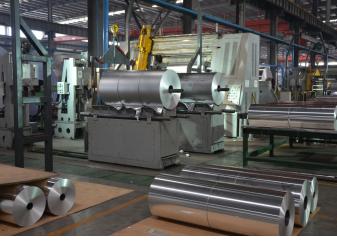

OIL

#### 2.4 PHAMACEUTICAL FOIL (HHF)

Alloy: 8011/8021 Temper: O/H18

Thickness: 20-40micron Width: 300-600mm

Surface: Single bright side



Alloy: 8011/1100 Temper: O/H22

Thickness: 15-40micron Width: 200-1400mm

#### 2.6 LMAINATED FOIL

Alloy: 8011/1235

Temper: O

Thickness: 6-50micron Width: 200-1400mm

Surface: Single bright side

#### **APPLICATION**











### 2. ALUMINIUM FOIL

#### 2.7 HEAT-SEAL FOIL

Alloy: 8011 Temper: O

Thickness: 30-60micron Width: 200-1400mm



Alloy: 8011/1100/3003

Temper: O/H22

Thickness: 90-200micron Width: 200-1400mm

Surface: Double bright side

#### 2.9 CIGARETTE FOIL

Alloy: 8011/1235

Temper: O

Thickness: 6-7micron Width:600-1400mm

Surface: Single bright side

#### **APPLICATION**





WORKSHOP 车间展示

### 3. WORKSHOP



CASTING MACHINE











### **PACKING**

suspension type 悬挂式 flatways 平放式

# 4. PACKING (suspension type 悬挂式)





# 4. PACKING (flatways 平放式)