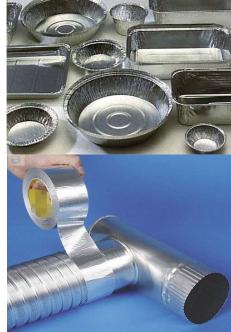

#### 2.2 CONTAINER FOIL

Alloy: 8011/3003 Temper: O/H22/H24

Thickness: 20-200micron

Width: 100-600mm

Surface: Double bright side

### 2.3 TAPE FOIL

Alloy: 8011/1235

Temper: O

Thickness: 10-50micron Width: 150-1250mm

Surface: Single bright side