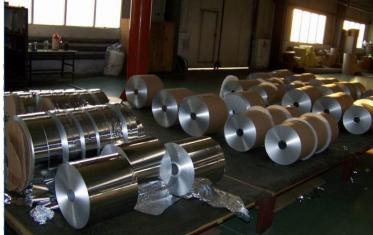

#### 2.4 PHAMACEUTICAL FOIL (HHF)

Alloy: 8011/8021 Temper: O/H18

Thickness: 20-40micron Width: 300-600mm

Surface: Single bright side



Alloy: 8011/1100 Temper: O/H22

Thickness: 15-40micron Width: 200-1400mm

#### 2.6 LMAINATED FOIL

Alloy: 8011/1235

Temper: O

Thickness: 6-50micron Width: 200-1400mm

Surface: Single bright side

#### **APPLICATION**











### 2. ALUMINIUM FOIL

#### 2.7 HEAT-SEAL FOIL

Alloy: 8011 Temper: O

Thickness: 30-60micron Width: 200-1400mm



Alloy: 8011/1100/3003

Temper: O/H22

Thickness: 90-200micron Width: 200-1400mm

Surface: Double bright side

#### 2.9 CIGARETTE FOIL

Alloy: 8011/1235

Temper: O

Thickness: 6-7micron Width:600-1400mm

Surface: Single bright side

#### **APPLICATION**





WORKSHOP 车间展示

### 3. WORKSHOP



CASTING MACHINE











### **PACKING**

suspension type 悬挂式 flatways 平放式

# 4. PACKING (suspension type 悬挂式)





# 4. PACKING (flatways 平放式)