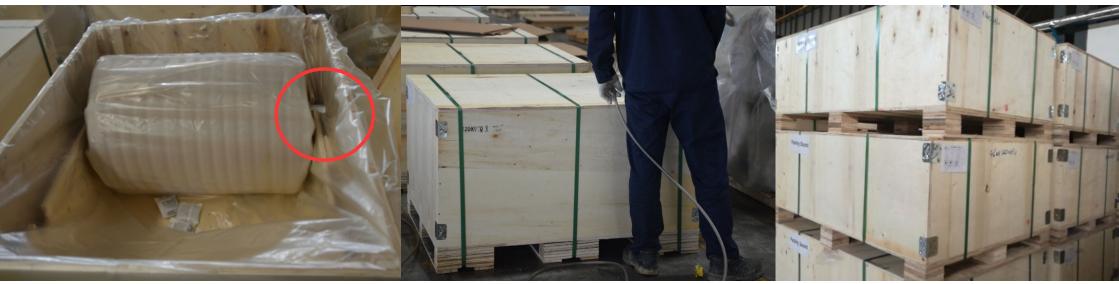

dth: 300-600mm

Surface: Single bright side



Alloy: 8011/1100 Temper: O/H22

Thickness: 15-40micron Width: 200-1400mm

#### 2.6 LMAINATED FOIL

Alloy: 8011/1235

Temper: O

Thickness: 6-50micron Width: 200-1400mm

Surface: Single bright side

#### **APPLICATION**











### 2. ALUMINIUM FOIL

#### 2.7 HEAT-SEAL FOIL

Alloy: 8011 Temper: O

Thickness: 30-60micron Width: 200-1400mm



Alloy: 8011/1100/3003

Temper: O/H22

Thickness: 90-200micron Width: 200-1400mm

Surface: Double bright side

#### 2.9 CIGARETTE FOIL

Alloy: 8011/1235

Temper: O

Thickness: 6-7micron Width:600-1400mm

Surface: Single bright side

#### **APPLICATION**





WORKSHOP 车间展示

### 3. WORKSHOP



CASTING MACHINE











### **PACKING**

suspension type 悬挂式 flatways 平放式

# 4. PACKING (suspension type 悬挂式)





# 4. PACKING (flatways 平放式)