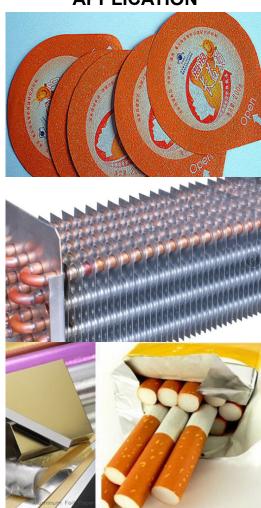

#### **APPLICATION**

#### 2.4 PHAMACEUTICAL FOIL (HHF)

Alloy: 8011/8021 Temper: O/H18

Thickness: 20-40micron Width: 300-600mm

Surface: Single bright side

Alloy: 8011/1100 Temper: O/H22

Thickness: 15-40micron Width: 200-1400mm

#### 2.6 LMAINATED FOIL

Alloy: 8011/1235

Temper: O

Thickness: 6-50micron Width: 200-1400mm

Surface: Single bright side

#### 2.7 HEAT-SEAL FOIL

Alloy: 8011 Temper: O

Thickness: 30-60micron Width: 200-1400mm

Alloy: 8011/1100/3003

Temper: O/H22

Thickness: 90-200micron Width: 200-1400mm

Surface: Double bright side

#### 2.9 CIGARETTE FOIL

Alloy: 8011/1235

Temper: O

Thickness: 6-7micron Width:600-1400mm

Surface: Single bright side