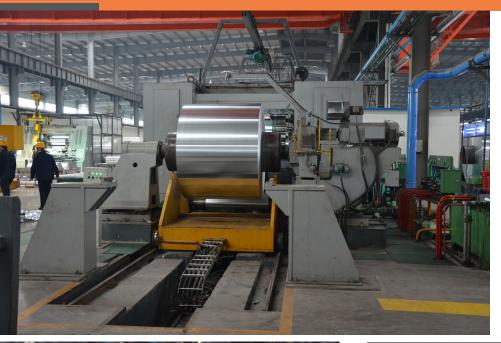

### 2. ALUMINIUM FOIL

#### 2.4 PHAMACEUTICAL FOIL (HHF)

Alloy: 8011/8021 Temper: O/H18

Thickness: 20-40micron Width: 300-600mm

Surface: Single bright side



Alloy: 8011/1100 Temper: O/H22

Thickness: 15-40micron Width: 200-1400mm

#### 2.6 LMAINATED FOIL

Alloy: 8011/1235

Temper: O

Thickness: 6-50micron Width: 200-1400mm

Surface: Single bright side

#### **APPLICATION**











### 2. ALUMINIUM FOIL

#### 2.7 HEAT-SEAL FOIL

Alloy: 8011 Temper: O

Thickness: 30-60micron Width: 200-1400mm



Alloy: 8011/1100/3003

Temper: O/H22

Thickness: 90-200micron Width: 200-1400mm

Surface: Double bright side

#### 2.9 CIGARETTE FOIL

Alloy: 8011/1235

Temper: O

Thickness: 6-7micron Width:600-1400mm

Surface: Single bright side

#### **APPLICATION**





WORKSHOP 车间展示

### 3. WORKSHOP



CASTING MACHINE











### **PACKING**

suspension type 悬挂式 flatways 平放式

# 4. PACKING (suspension type 悬挂式)





# 4. PACKING (flatways 平放式)