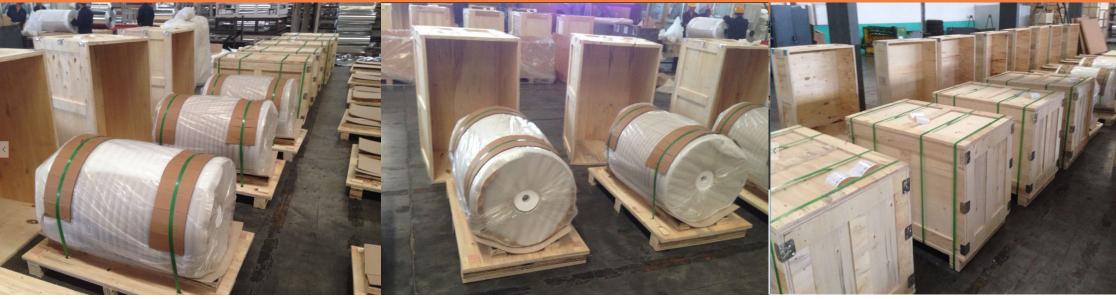

### **PACKING**

suspension type 悬挂式 flatways 平放式

# 4. PACKING (suspension type 悬挂式)

# 4. PACKING (flatways 平放式)